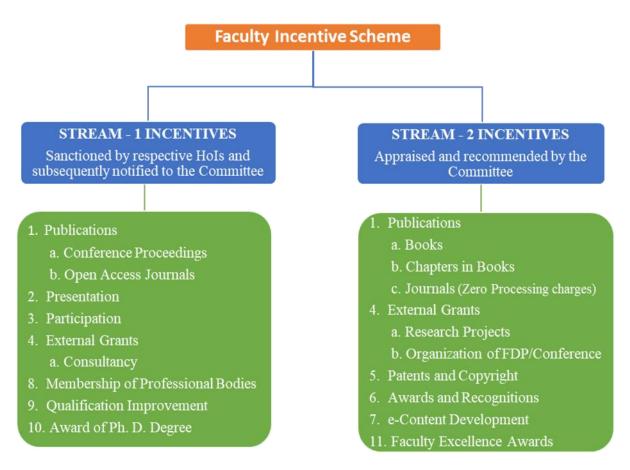

For administrative convenience and timely disbursal of non-award incentives, the scheme shall be implemented by dividing it into two streams:

- i. Stream 1: Incentives sanctioned by the HoI and later notified to the Committee.
- ii. Stream 2: Incentives recommended by the Committee

## Stream - 1

- 1. The Head of the Institution (HoI) is empowered to accord administrative sanction to the incentives listed under stream-1. The detailed list of incentives covered under stream-1 is attached as Annexure I of this document.
- 2. Financial sanction shall be sought from the Hon. Secretary by submitting the requisition form and checklist.
- 3. While sanctioning the incentives given in Annexure I, the HoI shall comply with the guidelines given in this document.
- 4. Application for availing the incentive under Stream I shall be processed by the HoI as and when received.
- 5. On the first Saturday of every month, the HoI shall submit the list of faculty members who have availed incentives under Stream I to the office of the Hon. Secretary, SUES.
- 6. The proforma for submission of the list of faculty members who have availed incentives under Stream I is given in Annexure III.
- 7. The committee shall place the list on record during its meeting in the last week of every month.

## Stream - 2

- 1. The Faculty Incentive Scheme Committee formed by Hon. Sec., SUES shall appraise and recommend sanction of incentives listed under stream 2. The detailed list of the incentives covered under stream 2 is attached as Annexure II of this document.
- 2. The committee shall meet in the last week of every month and process the accumulated applications from various institutions.
- 3. The cut-off date for inclusion of application in any current month shall be 15<sup>th</sup> of that month or the next working day if 15<sup>th</sup> happens to be a public holiday.
- 4. While recommending sanctioning of the incentives given in Annexure II, the Committee shall comply with the guidelines given in this document.
- 5. The minutes of the recommendations shall be forwarded to respective HoIs after endorsement of the Hon. Secretary, SUES.
- The HoIs shall notify the awardees after receiving the copy of the endorsed minutes of the recommendations.
- 7. Financial sanction for the awards shall be sought from the Hon. Secretary by submitting the requisition form and checklist
- 8. The occasion for presentation of the award shall be as given in Annexure IV.